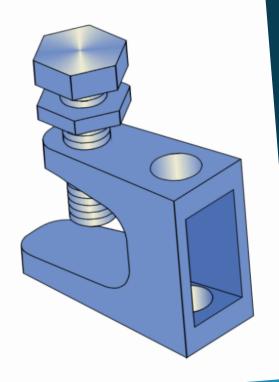

## M16 BEAM CLAMPS

| Part no.       | 10BCHD16 |
|----------------|----------|
| Rod Diameter:  | M16      |
| Working Load:  | 370kgs   |
| Safety Factor: | 1.5      |

| Material            | Finish      | Standards             |
|---------------------|-------------|-----------------------|
| Malleable Cast Iron | ZINC PLATED | Casting tolerance to  |
|                     |             | DIN 1684 GTA/17       |
|                     |             | Hexagon head screw to |
|                     |             | DIN 933 8.8           |
|                     |             | Threaded end with cup |
|                     |             | point to              |
|                     |             | EN IS 4753            |
|                     |             |                       |
|                     |             |                       |