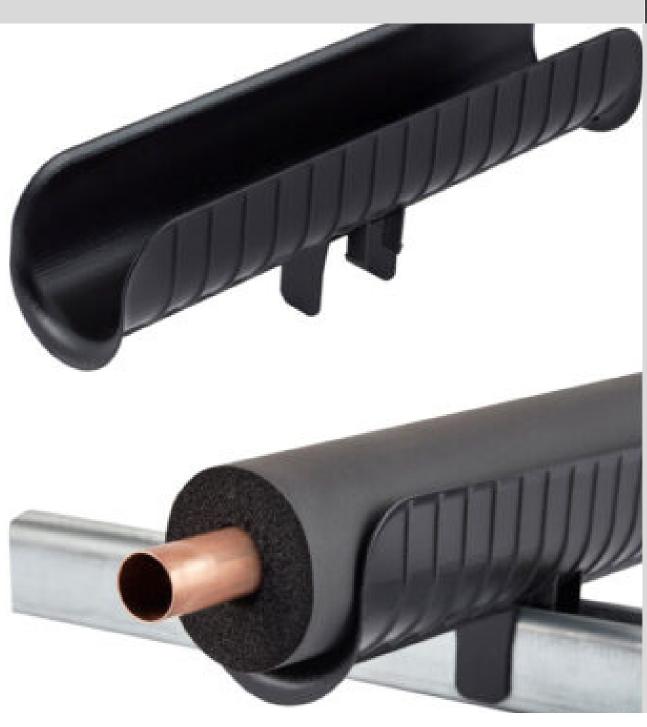

## BRONCO SADDLES

## **FEATURES:**

- Fast, clean, easy Installation
- Available in 2 sizes: 57mm & 87mm
- Single piece solution = no tools needed
- Prevents Insulation crushing & tearing with sturdy support
- UV Resistant
- High strength
- Accommodates pipe movement from thermal expansion & vibration
- Maintains thermal conductivity

Bronco Saddles are 305mm long and are used to protect & properly support insulated pipe to stop crushing and tearing of the insulation due to pipe movement or because how it is traditionally installed.