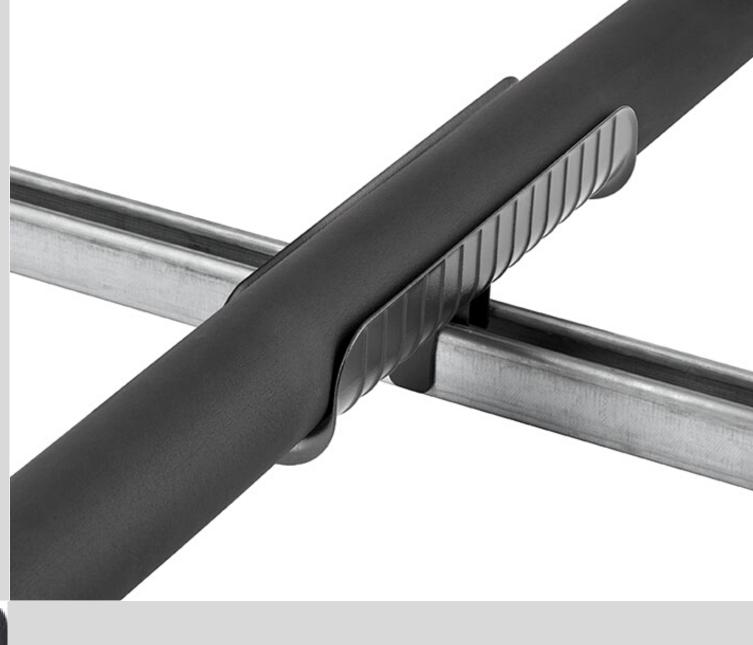

## BRONCO SADDLES

## WHERE IT'S USED:

- Commercial, HVAC & Refrigeration systems
- Supermarket refrigeration systems
- Industrial Applications
- Hot & Chilled Water Lines
- Plumbing & Mechanical Services
- Insulated Tube where channel struts are used
- Mount over both strut channel profiles
- Fits into any anchor channel depth

Bronco Saddles are 305mm long and are used to protect & properly support insulated pipe to stop crushing and tearing of the insulation due to pipe movement or because how it is traditionally installed.