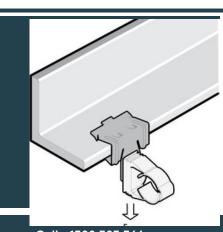

## Beam / Girder Hammer-on Clamps 3-8mm (PVC Pipe Holder)

Used to create penetrations through concrete slabs.

## **KEY FEATURES**

- Only a hammer is required for installation.
- Prevents knocking of pipe & prevents penetrations ending up on an angle.
- •Comes in 2 different sizes 3-8mm & 8-13mm.
- •Comes in Packs of 100.
- •Provides an attachment for wire, S-hooks, chain, and other assemblies to flanges and profiles.