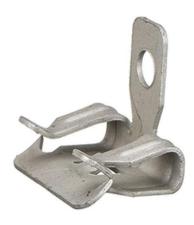

## Beam / Girder Hammer-on Clamps 3-8mm (PVC Pipe Holder)

Used to create penetrations through concrete slabs.

## **KEY FEATURES**

- Only a hammer is required for installation.
- Prevents knocking of pipe & prevents penetrations ending up on an angle.
- •Comes in 2 different sizes 3-8mm & 8-13mm.
- •Comes in Packs of 100.
- •Provides an attachment for wire, S-hooks, chain, and other assemblies to flanges and profiles.