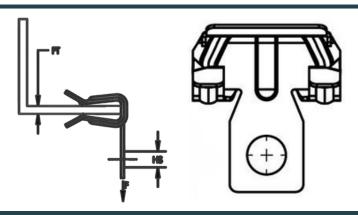

## **SPECIFICATION**

Finish: Armor Spring Steel

| Catalog<br>Number | Material     | Packing<br>Quantity | Certifications                      | Flange<br>Thickness(FT) | Hole<br>Size(HS) | Static<br>Load(F) |
|-------------------|--------------|---------------------|-------------------------------------|-------------------------|------------------|-------------------|
| 08BGC38           | Spring Steel | 1.0000              | cUL, ITB, UL,<br>CE, 4H, EM,<br>EBC | 1/8" - 1/4"             | 1/4"             | 200 lb            |
| 08BGC812          | Spring Steel | 1.0000              | cUL, ITB, UL,<br>CE, 4H, EM,<br>EBC | 5/16" - 1/2"            | 1/4"             | 200 lb            |

## LINE DRAWING

Call: 1300 303 366 sales@powagroup.com.au www.powaroup.com.au