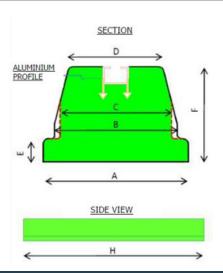

## **TECHNICAL DATA**

| Description                             | Model               | Length  | Width  | Height | Max Load | Qty |
|-----------------------------------------|---------------------|---------|--------|--------|----------|-----|
| Rubber Feet Inc Channel 250             | SFR 250             | 250 MM  | 180 MM | 95 MM  | 160 KG   | 1   |
| Rubber Feet Inc Channel 400             | SFR 400             | 400 MM  | 180 MM | 95 MM  | 240 KG   | 1   |
| Rubber Feet Inc Channel 600             | SFR 600             | 600 MM  | 180 MM | 95 MM  | 450 KG   | 1   |
| Rubber Feet Inc Channel 1000            | SFR 1000            | 1000 MM | 180 MM | 95 MM  | 645 KG   | 1   |
| Rubber Feet Inc Channel                 | SFR 250 Low         | 250 MM  | 130 MM | 50 MM  | 160 KG   | 1   |
| Rubber Feet Inc Channel                 | SFR 400 Low         | 400 MM  | 130 MM | 50 MM  | 240 KG   | 1   |
| Rubber Feet Inc Channel High Block 600  | SFR 600 High Block  | 600 MM  | 130 MM | 150 MM | 450 KG   | 1   |
| Rubber Feet Inc Channel High Block 1200 | SFR 1200 High Block | 1200 MM | 130 MM | 150 MM | 645 KG   | 1   |