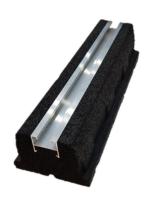

## Vibrabase

Universal Flat Roof Support System Easy to install, no penetration

## **KEY FEATURES**

- Recycled SBR from truck tyres.
- Compatible with Unistrut systems.
- Robust and weighted product to reduce product movement on roof.
- Pre galvanised channel.
- Practical and versatile 6-feet range for pipe work and cable trays.
- For smaller outdoor condensing units or air source heat pump installations.
- Vibration and noise absorption.

## **TECHNICAL DATA**

| Description                             | Model               | Length  | Width  | Height | Max Load | Qty |
|-----------------------------------------|---------------------|---------|--------|--------|----------|-----|
| Rubber Feet Inc Channel 250             | SFR 250             | 250 MM  | 180 MM | 95 MM  | 160 KG   | 1   |
| Rubber Feet Inc Channel 400             | SFR 400             | 400 MM  | 180 MM | 95 MM  | 240 KG   | 1   |
| Rubber Feet Inc Channel 600             | SFR 600             | 600 MM  | 180 MM | 95 MM  | 450 KG   | 1   |
| Rubber Feet Inc Channel 1000            | SFR 1000            | 1000 MM | 180 MM | 95 MM  | 645 KG   | 1   |
| Rubber Feet Inc Channel                 | SFR 250 Low         | 250 MM  | 130 MM | 50 MM  | 160 KG   | 1   |
| Rubber Feet Inc Channel                 | SFR 400 Low         | 400 MM  | 130 MM | 50 MM  | 240 KG   | 1   |
| Rubber Feet Inc Channel High Block 600  | SFR 600 High Block  | 600 MM  | 130 MM | 150 MM | 450 KG   | 1   |
| Rubber Feet Inc Channel High Block 1200 | SFR 1200 High Block | 1200 MM | 130 MM | 150 MM | 645 KG   | 1   |