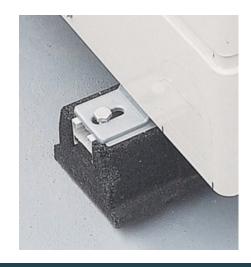

## Vibrabase

Universal Flat Roof Support System Easy to install, no penetration

## **KEY FEATURES**

- Recycled SBR from truck tyres.
- Compatible with Unistrut systems.
- Robust and weighted product to reduce product movement on roof.
- Pre galvanised channel.
- Practical and versatile 6-feet range for pipe work and cable trays.
- For smaller outdoor condensing units or air source heat pump installations.
- Vibration and noise absorption.