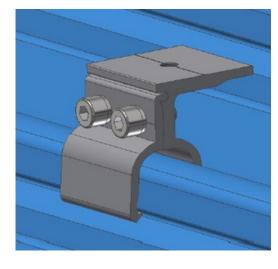

## PRODUCT DETAILS:

- Made of Aluminium
- Adjustable to all Klip-Lok Roof types
- No Roof Penetration
- I2 x M8 Threaded Holes (bolts included) to tighten clamp
- 2 x M8 Threaded Holes (Bolts included) on topside to mount products such as strut & cable tray
- Additional 3 x M8 Holes on topside for extra support if required
- Heat & Weather resistent rubber attached to clamp to prevent corrosion
- Anti-Vibration

The greatest advantage of this mounting system is that its 90 degree angle means the mounting structure is easy to install, which saves the installation time and labor.