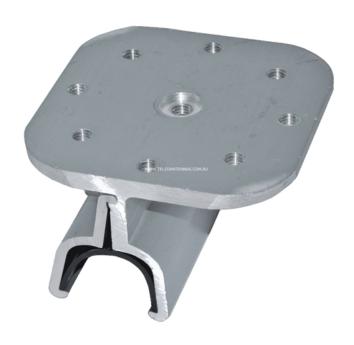

## KLIP-LOK ROOF BRACKET

The Klip-Loc Roof Bracket is suitable for installation in a variety of flatroofs including small systems for home use, large commercial and power station systems.

## PRODUCT DETAILS:

- Made of Aluminium
- Adjustable to all Klip-Lok Roof types
- No Roof Penetration
- I2 x M8 Threaded Holes (bolts included) to tighten clamp
- 2 x M8 Threaded Holes (Bolts included) on topside to mount products such as strut & cable tray
- Additional 3 x M8 Holes on topside for extra support if required
- Heat & Weather resistent rubber attached to clamp to prevent corrosion
- Anti-Vibration