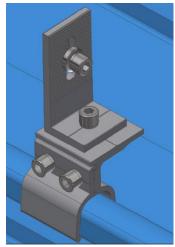

## PRODUCT DETAILS:

- Made of Aluminium
- Adjustable to all Klip-Lok Roof types
- No Roof Penetration
- I2 x M8 Threaded Holes (bolts included) to tighten clamp
- 2 x M8 Threaded Holes (Bolts included) on topside to mount products such as strut & cable tray
- Additional 3 x M8 Holes on topside for extra support if required
- Heat & Weather resistent rubber attached to clamp to prevent corrosion
- Anti-Vibration

The greatest advantage of this mounting system is that its 90 degree angle means the mounting structure is easy to install, which saves the installation time and labor.