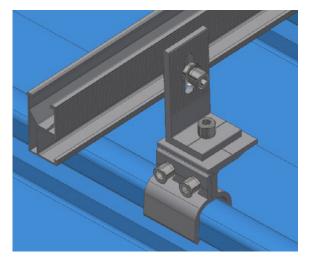

## PRODUCT DETAILS:

- Made of Aluminium
- Adjustable to all Klip-Lok Roof types
- No Roof Penetration
- I2 x M8 Threaded Holes (bolts included) to tighten clamp
- 2 x M8 Threaded Holes (Bolts included) on topside to mount products such as strut & cable tray
- Additional 3 x M8 Holes on topside for extra support if required
- Heat & Weather resistent rubber attached to clamp to prevent corrosion
- Anti-Vibration

The greatest advantage of this mounting system is that its 90 degree angle means the mounting structure is easy to install, which saves the installation time and labor.