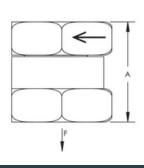

## **SPECIFICATIONS**

Finish: Electrogalvanized

Material: Steel

| Table 1/1      |               |       |      |                 |
|----------------|---------------|-------|------|-----------------|
| Catalog Number | Rod Size (RS) | Α     | В    | Static Load (F) |
| SN25           | 1/4"          | 0.55" | 5/8" | 500 lb          |
| SN37           | 3/8"          | 3/4"  | 3/4" | 1350 lb         |
| SN50           | 1/2"          | 0.9"  | 1"   | 2250 lb         |