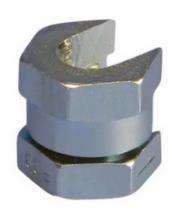

## **SMART NUT ISN M10**

## **FEATURES**

- Allows Side Mounting of nut to Threaded Rod
- Reduces the Need for Threading compared to standard nuts and washers
- Ideal for Retrofit Projects, such as trapeze installations, where disassembly of the Support System is not desired
- Works with Slightly Damaged Threads and Minor Burrs on the Threaded Rod
- Reduces Installation time up to 50%