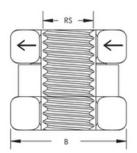

## **SPECIFICATIONS**

Finish: Electrogalvanized

Material: Steel

| Table 1/1      |               |       |      |                 |
|----------------|---------------|-------|------|-----------------|
| Catalog Number | Rod Size (RS) | Α     | В    | Static Load (F) |
| SN25           | 1/4"          | 0.55" | 5/8" | 500 lb          |
| SN37           | 3/8"          | 3/4"  | 3/4" | 1350 lb         |
| SN50           | 1/2"          | 0.9"  | 1"   | 2250 lb         |