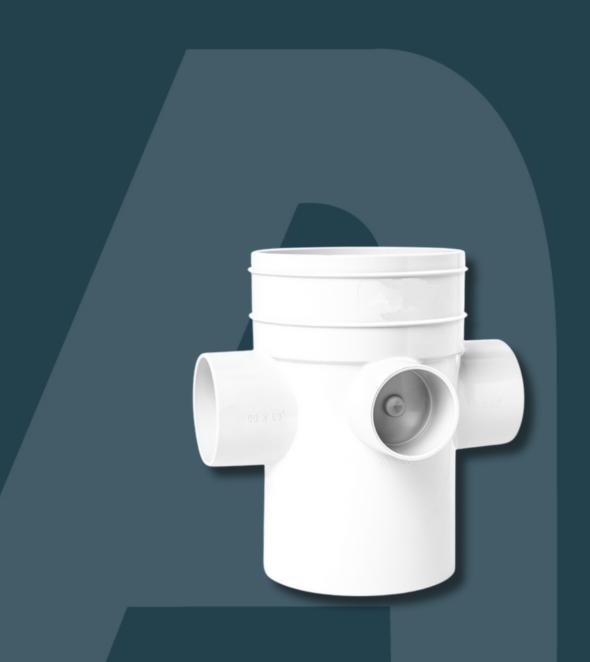

# POWAGroup

4 WAY RISER

100mm PVC 50 x 50 x 50 x 40mm

For a Wide Range of Plumbing Applications.

# **4 WAY RISER**

100mm PVC 50 x 50 x 50 x 40mm

#### **MATERIAL**

- Material: PVC (Polyvinyl Chloride)
- Lightweight, durable, and cost-effective
- High quality, four way drainage junctions

## **DESIGN**

 Designed to connect four pipes in perpendicular directions, allowing branching or joining of plumbing lines in a four-way configuration