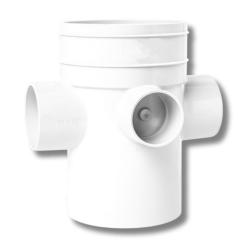

# POWAGroup

4 WAY RISER

100mm PVC 50 x 50 x 50 x 40mm

For a Wide Range of Plumbing Applications.

# **4 WAY RISER**

100mm PVC 50 x 50 x 50 x 40mm

#### **MATERIAL**

- Material: PVC (Polyvinyl Chloride)
- Lightweight, durable, and cost-effective
- High quality, four way drainage junctions

## **DESIGN**

 Designed to connect four pipes in perpendicular directions, allowing branching or joining of plumbing lines in a four-way configuration